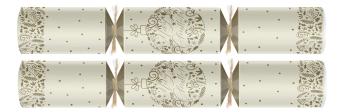

#### Calgary - FSC® Certified

Code: C501CAY-E1
Case: 50 x 11" Content: E1
Code: C101CAY-E1
Case: 100 x 11" Content: E1