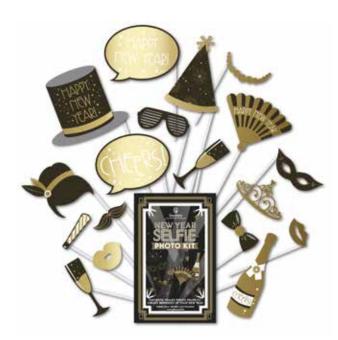

New Year Selfie Kit Carton: 8 Code: **NEYRSELFKT** 

Contains 18 foiled photo props with thick card sticks.

Age restrictions apply to these products