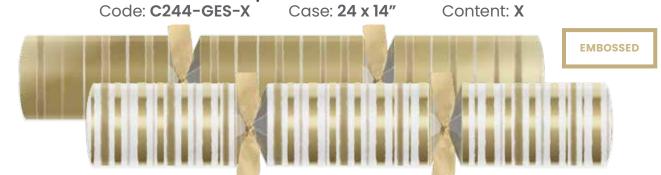

s

Code: C242-SVF-O Case: 24 x 12" Content: O



**EMBOSSED** 

#### Gunmetal Fleur De Lys

Code: C242-GMF-O Case: 24 x 12" Content: O



**EMBOSSED** 





#### 13" DELUXE CRACKERS

#### Pemberley

Code: C503-PEM-O Case: 50 x 13" Content: O



#### Delano

Code: C503-DEL-O Case: 50 x 13" Content: O



#### **Silver Rockerfeller**

Code: C503-SRF-O Case: 50 x 13" Content: O



#### Méribel

Code: C503-MER-O Case: 50 x 13" Content: O





**Rustic Trio** 

Code: C503-RTO-O Case: 50 x 13" Content: O



#### Innovative diamond shaped table cracker with snap Contents: 1 piece of O content plus your hat & motto

#### Silver Diamond

Code: C506-SDM-O Case: 50 x6" Content: O



#### Kraft Woodland - FSC® Certified

Code: C503KWD-E3 Case: 50 x 13" Content: E3







#### **Gold Embossed Stripe**



#### Silver Embossed Stripe





#### Red Blenheim

Code: C244-RBH-X Case: 24 x 14" Content: X



#### **Gold Blenheim**

Code: C244-GBL-X Case: 24 x 14" Content: X



Regency

Code: C244-REG-X Case: 24 x 14" Content: X

**EMBOSSED** 



**Gold & Black Monte Carlo** 

Code: C244-GMO-X Case: 24 x 14" Content: X

**CHRISTMAS TAG** 



Cream & Gold Monte Carlo

Code: C244-CMC-X Case: 24 x 14"

Content: X

CHRISTMAS TAG



When a customer spends a premium on their Christmas or New Year meal they expect the cracker and its contents to be in keeping with that. Our extensive range of market leading Deluxe Handmade Crackers perfectly fit that bill. With superior finish, specially selected upmarket gifts and even enhanced mottos, these crackers perfectly help convey that sense of occasion and lux