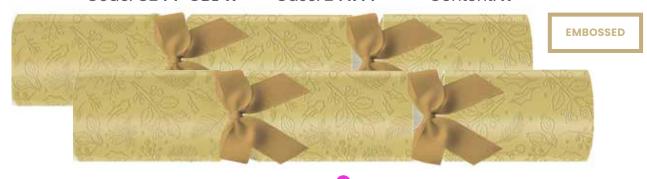

#### **Gold Blenheim**

Code: C244-GBL-X Case: 24 x 14" Content: X

Regency

Code: C244-REG-X Case: 24 x 14" Content: X

**EMBOSSED** 

**Gold & Black Monte Carlo** 

Code: C244-GMO-X Case: 24 x 14" Content: X

**CHRISTMAS TAG** 