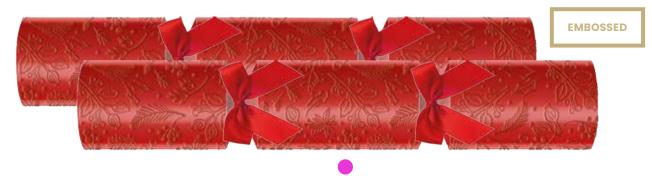

C242-GMF-O Case: 24 x 12" Content: O



**EMBOSSED** 





#### 13" DELUXE CRACKERS

#### Pemberley

Code: C503-PEM-O Case: 50 x 13" Content: O



#### Delano

Code: C503-DEL-O Case: 50 x 13" Content: O



#### **Silver Rockerfeller**

Code: C503-SRF-O Case: 50 x 13" Content: O



#### Méribel

Code: C503-MER-O Case: 50 x 13" Content: O





**Rustic Trio** 

Code: C503-RTO-O Case: 50 x 13" Content: O



#### Innovative diamond shaped table cracker with snap Contents: 1 piece of O content plus your hat & motto

#### Silver Diamond

Code: C506-SDM-O Case: 50 x6" Content: O



#### Kraft Woodland - FSC® Certified

Code: C503KWD-E3 Case: 50 x 13" Content: E3







#### **Gold Embossed Stripe**



#### Silver Embossed Stripe





#### Red Blenheim

Code: C244-RBH-X Case: 24 x 14" Content: X



#### **Gold Blenheim**

Code: C244-GBL-X Case: 24 x 14" Content: X



Regency

Code: C244-REG-X Case: 24 x 14" Content: X

**EMBOSSED** 



**Gold & Black Monte Carlo** 

Code: C244-GMO-X Case: 24 x 14" Content: X

**CHRISTMAS TAG** 



Cream & Gold Monte Carlo

Code: C244-CMC-X Case: 24 x 14"

Content: X

CHRISTMAS TAG



When a customer spends a premium on their Christmas or New Year meal they expect the cracker and its contents to be in keeping with that. Our extensive range of market leading Deluxe Handmade Crackers perfectly fit that bill. With superior finish, specially selected upmarket gifts and even enhanced mottos, these crackers perfectly help convey that sense of occasion and luxury that your guests are set to enjoy, remember and return to.



20



Gold Party Box Carton: 50