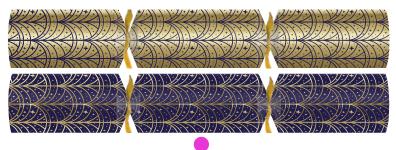

#### **Midnight Sparkle**

Code: C501-MHS-C
Case: 50 x 11" Content: C
Code: C1001MHS-C
Case: 100 x 11" Content: C