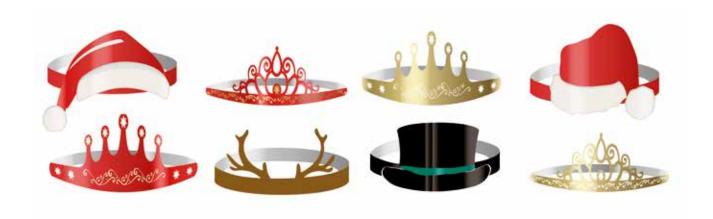

 $<sup>^</sup>st$  Contents: 8 Assorted Crowns, 8 Party Poppers, 8 7" Balloons, 4 Foil Blowouts, 4 Foil Horns, 2 Rolls of Stream-Age restrictions apply to these products

Petite Party Hats
Carton: **144** Code: **PETITE** 

Starshine Party Hats
Carton: 144 Code: STARSHINE

Rialto Adult Party Hats Carton: **72** Code: **RIALTO** 

Black & Silver Holographic Party Hats Carton: **72** Code: **RIALTOHOBL** 

Premiere Adult Party Hats
Carton: **50** Code: **PREMMULHAT** 

Premier Holographic Adult Party Hats Carton: **50** Code: **PREMGSHHAT** 

Premier Gold Adult Party Hats Carton: **50** Code: **PREMGOLHAT** 

Premier Silver Adult Party Hats Carton: **50** Code: **PREMSVRHAT** 