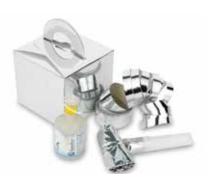

 $<sup>^</sup>st$  Contents: 8 Assorted Crowns, 8 Party Poppers, 8 7" Balloons, 4 Foil Blowouts, 4 Foil Horns, 2 Rolls of Stream-Age restrictions apply to these products

Petite Party Hats
Carton: **144** Code: **PETITE** 