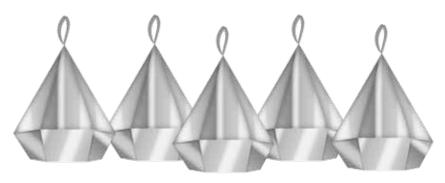

#### Frosted Holly - FSC® Certified

Code: C502FHO-E2 Case: 50 x12" Content: E2

Kraft Woodland- FSC® Certified

Code: C503KWD-E3 Case: 50 x 13" Content: E3

CONTENT E3 - Plastic Free
Contains 1 hanging decoration,
hat and motto

CONTENT 3 - Plastic Free
Contains 1 sticker, 1 card game,
hat and motto

CONTENT P - Plastic Free Contains one novelty, hat and motto