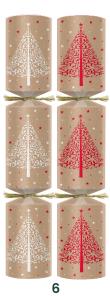

------------------|--------|--|
| 1  | X32-MDS     | 33cm 2 Ply Napkins                      | 10x100 |  |
| 2  | X63-MDS     | 40cm 3 Ply Napkins                      | 6x100  |  |
| 2  | SFT-MDS     | 40cm Swansoft Napkins                   | 10x50  |  |
| 3  | SLKSCMDS    | 90cm Swansilk Slipcovers                | 4x25   |  |
| 4  | TABRUN-SIL* | 38cm x 12m Swansoft TableRunner         | 1x6    |  |
| 5  | C501-MHS-C  | 11" Crackers - Midnight Sparkle         | 1x50   |  |
| 5  | C1001MHS-C  | 11" Crackers - Midnight Sparkle         | 1x100  |  |
| 6  | C502-MDS-N  | 12" Crackers - Midnight Silver Sparkle  | 1x50   |  |
| 7  | C244-GMO-X  | 14" Crackers - Gold & Black Monte Carlo | 1x24   |  |

<sup>\*</sup> All tablerunners are perforated every 120cm – 10 pieces per roll















| NO | CODE       | SIZE & DESCRIPTION                             | PACK   |
|----|------------|------------------------------------------------|--------|
| 1  | X32-CGY    | 33cm 2 Ply Napkins – FSC® Certified Kraft      | 10X100 |
| 2  | X62-CGY    | 40cm 2 Ply Napkins – FSC® Certified Kraft      | 4X150  |
| 3  | C501CAY-E1 | 11" Crackers - Calgary - FSC® Certified        | 1X50   |
| 3  | C101CAY-E1 | 11" Crackers - Calgary - FSC® Certified        | 1X100  |
| 4  | C502CLG-E2 | 12" Crackers – Calgary – FSC® Certified        | 1X50   |
| 5  | C502FHO-E2 | 12" Crackers – Frosted Holly – FSC® Certified  | 1X50   |
| 6  | C503KWD-E3 | 13" Crackers – Kraft Woodland – FSC® Certified | 1X50   |

All our FSC® certified crackers and contents are plastic free











| NO | CODE       | SI