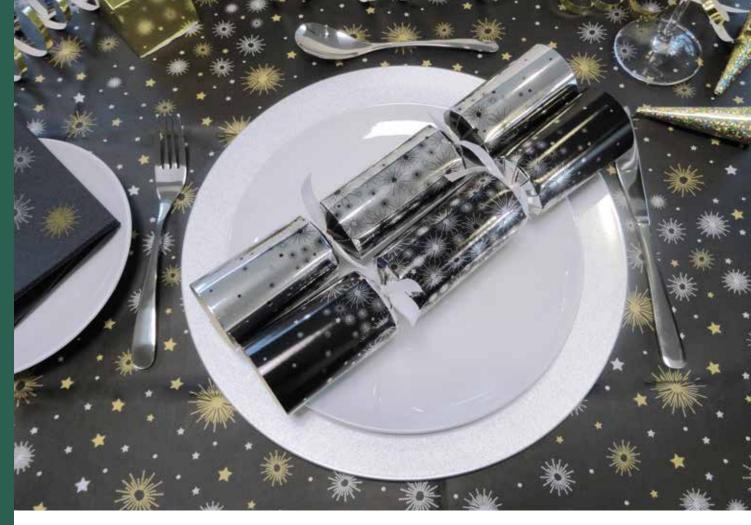

Why not add to the event with our party hats on page 27

| NO | CODE        | CODE SIZE & DESCRIPTION                 |        |  |
|----|-------------|-----------------------------------------|--------|--|
| 1  | X32-MDS     | 33cm 2 Ply Napkins                      | 10x100 |  |
| 2  | X63-MDS     | 40cm 3 Ply Napkins                      | 6x100  |  |
| 2  | SFT-MDS     | 40cm Swansoft Napkins                   | 10x50  |  |
| 3  | SLKSCMDS    | 90cm Swansilk Slipcovers                | 4x25   |  |
| 4  | TABRUN-SIL* | 38cm x 12m Swansoft TableRunner         | 1x6    |  |
| 5  | C501-MHS-C  | 11" Crackers - Midnight Sparkle         | 1x50   |  |
| 5  | C1001MHS-C  | 11" Crackers - Midnight Sparkle         | 1x100  |  |
| 6  | C502-MDS-N  | 12" Crackers - Midnight Silver Sparkle  | 1x50   |  |
| 7  | C244-GMO-X  | 14" Crackers - Gold & Black Monte Carlo | 1x24   |  |