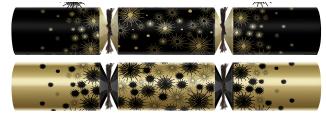

#### **Midnight Sparkle**

Code: C501-MHS-C
Case: 50 x 11" Content: C
Code: C1001MHS-C
Case: 100 x 11" Content: C