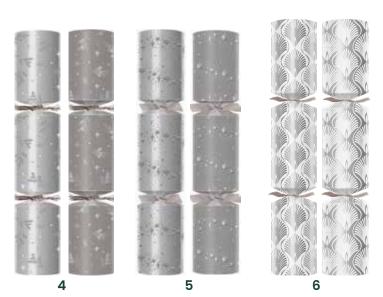

Why not add to the event with our party hats on page 27

| NO | CODE        | CODE SIZE & DESCRIPTION                 |        |  |
|----|-------------|-----------------------------------------|--------|--|
| 1  | X32-MDS     | 33cm 2 Ply Napkins                      | 10x100 |  |
| 2  | X63-MDS     | 40cm 3 Ply Napkins                      | 6x100  |  |
| 2  | SFT-MDS     | 40cm Swansoft Napkins                   | 10x50  |  |
| 3  | SLKSCMDS    | 90cm Swansilk Slipcovers                | 4x25   |  |
| 4  | TABRUN-SIL* | 38cm x 12m Swansoft TableRunner         | 1x6    |  |
| 5  | C501-MHS-C  | 11" Crackers - Midnight Sparkle         | 1x50   |  |
| 5  | C1001MHS-C  | 11" Crackers - Midnight Sparkle         | 1x100  |  |
| 6  | C502-MDS-N  | 12" Crackers - Midnight Silver Sparkle  | 1x50   |  |
| 7  | C244-GMO-X  | 14" Crackers - Gold & Black Monte Carlo | 1x24   |  |