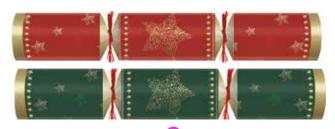

#### **Christmas Greetings**

Code: C502-CGR-N Case: 50 x 12" Content: N

#### **Traditional Tartan**

Code: C502-TDT-N
Case: 50 x 12" Content: N