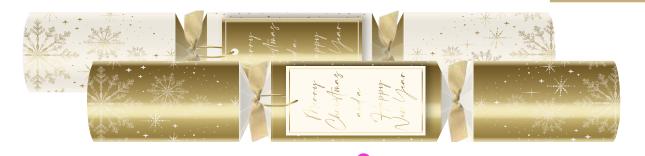

| NO | CODE       | SIZE & DESCRIPTION                   | PACK  |
|----|------------|--------------------------------------|-------|
| 1  | X63-TSE    | 40cm 3 Ply Napkins                   | 6x100 |
| 1  | SFT- TSE   | 40cm Swansoft Napkins                | 10x50 |
| 2  | SFT-SC-TSE | 90cm Swansoft Slipcovers             | 4x25  |
| 2  | SFT-TC-TSE | 120cm Swansoft Tablecovers           | 5X10  |
| 2  | SFT-BR-TSE | 120cm x 40m Swansoft Banqueting Roll | 1     |
| 3  | TABRUN-CWF | 38cm x 12m Swansoft Table Runner     | 1x6   |
| 4  | C501-TSN-C | 11" Crackers – 'Tis The Season       | 1X50  |
| 4  | C1001TSN-C | 11" Crackers – 'Tis The Season       | 1X100 |
| 5  | C502-TSE-N | 12" Crackers – 'Tis The Season       | 1X50  |
| 6  | C502-GWU-N | 12" Crackers – Gold Wish Upon A Star | 1X50  |
| 7  | C244-GES-X | 14" Crackers – Gold Embossed Stripe  | 1X24  |
|    |            |                                      |       |