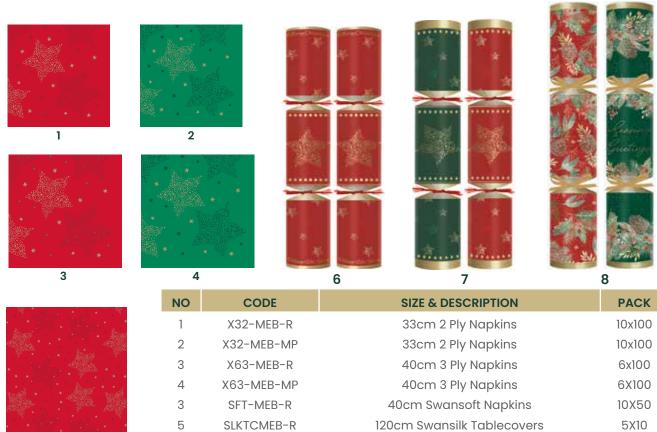

| Merry and<br>Bright Red | Merry and Bright<br>Mountain Pine | Jolly Holly | Celebration Silver | Celebration Gold | Tis the Season | Cream<br>Winter Foliage | Red<br>Winter Foliage |
|-------------------------|-----------------------------------|-------------|--------------------|------------------|----------------|-------------------------|-----------------------|
|                         |                                   | X32-JLL     |                    |                  |                |                         |                       |
| X32-MEB-R               | X32-MEB-<br>MP                    |             |                    |                  |                |                         |                       |
|                         |                                   |             | X33-SIL            | X33-GOL          |                |                         |                       |
|                         |                                   | X62-JLL     |                    |                  |                |                         |                       |
|                         |                                   |             |                    |                  |                |                         |                       |
|                         |                                   | X63-JLL     |                    |                  |                |                         |                       |
| X63-MEB-R               | X63-MEB-<br>MP                    |             | X63-SIL            | X63-GOL          | X63-TSE        |                         |                       |
| SFT-MEB-R               |                                   |             | PSOFT-SIL          | PSOFT-GOL        | SFT-TSE        |                         |                       |
|                         |                                   | SC36-JLL    |                    |                  |                |                         |                       |
|                         |                                   | SLKSCJLL    | SLK-SC-SIL         | SLK-SC-GOL       |                |                         |                       |
| SLKTMEB-R               |                                   | SLKTCJLL    | SLK-TC-SIL         | SLK-TC-GOL       |                |                         |                       |
|                         |                                   |             |                    |                  | SFT-SC-TSE     |                         |                       |
|                         |                                   |             |                    |                  | SFT-TC-TSE     |                         |                       |
|                         |                                   | BR25-JLL    |                    |                  |                |                         |                       |
| SLKBRMEB-R              |                                   | SLKBRJLL    | SLK-BR-SIL         | SLK-BR-GOL       |                |                         |                       |
|                         |                                   |             |                    |                  | SFT-BR-TSE     |                         |                       |
|                         |                                   | PPM-JLL     |                    |                  |                |                         |                       |
|                         |                                   |             | TABRUN-SIL         | TABRUN-<br>GOL   |                | TABRUN-<br>CWF          | TABRUN-<br>RWF        |
| Pg 8                    | Pg 8                              | Pg 9        | Pg 10              | Pg 10            | Pg 11          | Pg 12                   | Pg 12                 |