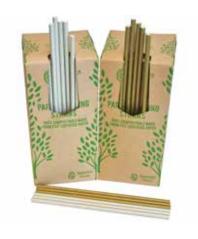

Silver
Code: TABRUN-SIL
38cm x 12m
Swansoft Table Runner
Pack: 1 x 6

Gold
Code: TABRUN-GOL
38cm x 12m
Swansoft Table Runner
Pack: 1 x 6

All Swantex straws are made from FSC® certified paper

| CODE       | SIZE & DESCRIPTION                                  | PACK | CARTON |
|------------|-----------------------------------------------------|------|--------|
| PS-BLACK   | 200mm x 6mm Black Paper Straws                      | 250  | 3000   |
| PS-REDWHT  | 200mm x 6mm Red & White Striped Paper Straws        | 250  | 3000   |
| PS-KRAFT   | 200mm x 6mm Kraft Paper Straws                      | 250  | 3000   |
| PS-BLKWHT  | 200mm x 6mm Black & White Striped Paper Straws      | 250  | 3000   |
| PS-MLTCOL  | 200mm x 6mm Multi Coloured Striped Paper Straws     | 250  | 3000   |
| PS-GRNWHT  | 200mm x 6mm Green & White Striped Paper Straws      | 250  | 3000   |
| PS-GOLD    | 200mm x 6mm Gold Paper Straws                       | 250  | 3000   |
| PS-SILVER  | 200mm x 6mm Silver Paper Straws                     | 250  | 3000   |
| PS-STXINDW | 200mm x 6mm White Individually Wrapped Paper Straws | 250  | 3000   |
| BLWPA25012 | 195mm x 5mm Blue & White Striped Paper Straws       | 250  | 3000   |
| PS-BLKCKTL | 145mm x 5mm Black Cocktail Paper Straws             | 250  | 3000   |
| PS-KFTCKTL | 145mm x 5mm Kraft Cocktail Paper Straws             | 250  | 3000   |
| PS-MCJUMBO | 225mm x 11mm Multi Coloured Jumbo Paper Straws      | 100  | 3000   |