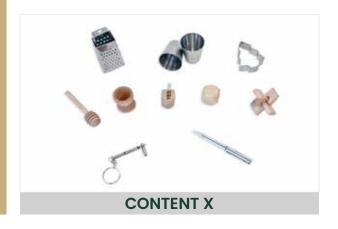

**CONTENT 1 - Plastic Free**Contains motto and hat

CONTENT C - Plastic Free
Contains I game card plus
hat and motto

CONTENT E1 - Plastic Free
Contains one sticker,
hat and motto

CONTENT E2 - Plastic Free
Contains 1 hanging decoration,
hat and motto

CONTENT E3 - Plastic Free
Contains 1 hanging decoration,
hat and motto

CONTENT 3 - Plastic Free
Contains 1 sticker, 1 card game,
hat and motto

CONTENT P - Plastic Free Contains one novelty, hat and motto

CONTENT N
Contains one novelty,
hat and motto

CONTENT O
Contains one luxury novelty,
hat and motto

CONTENT X
Contains one deluxe novelty,
hat and motto

PLEASE NOTE: The Colours shown in this brochure are as correct as printing techniques allow. However, with the Swan Mill policy of continuous improvement, the Company reserves the right to make changes to specifications, ranges, designs, composition, packaging, pricing, cracker fill, contents and colours.