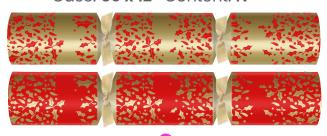

#### Red & Green Starburst - FSC® Certified

Code: C501RGS-E1
Case: 50 x11" Content: E1
Code: C101RGS-E1
Case: 100 x 11" Content: E1