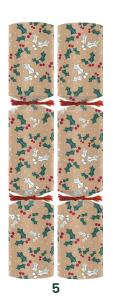

#### **Gold Holly Berry**

Code: C501-GHB-C
Case: 50 x 11" Content: C
Code: C1001GHB-C
Case: 100 x 11" Content: C

#### Silver Holly Berry

Code: C501-SHB-C
Case: 50 x 11" Content: C
Code: C1001SHB-C
Case: 100 x 11" Content: C