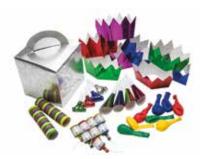

 $<sup>^</sup>st$  Contents: 8 Assorted Crowns, 8 Party Poppers, 8 7" Balloons, 4 Foil Blowouts, 4 Foil Horns, 2 Rolls of Stream-Age restrictions apply to these products

Petite Party Hats
Carton: **144** Code: **PETITE** 