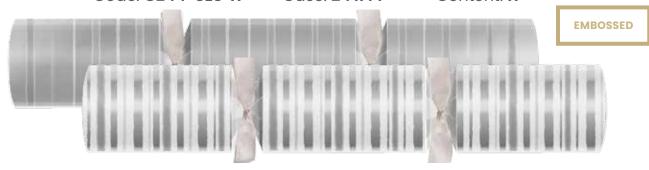

" Content: O



**EMBOSSED** 

#### Gunmetal Fleur De Lys

Code: C242-GMF-O Case: 24 x 12" Content: O



**EMBOSSED** 





#### 13" DELUXE CRACKERS

#### Pemberley

Code: C503-PEM-O Case: 50 x 13" Content: O



#### Delano

Code: C503-DEL-O Case: 50 x 13" Content: O



#### **Silver Rockerfeller**

Code: C503-SRF-O Case: 50 x 13" Content: O



#### Méribel

Code: C503-MER-O Case: 50 x 13" Content: O





**Rustic Trio** 

Code: C503-RTO-O Case: 50 x 13" Content: O



#### Innovative diamond shaped table cracker with snap Contents: 1 piece of O content plus your hat & motto

#### Silver Diamond

Code: C506-SDM-O Case: 50 x6" Content: O



#### Kraft Woodland - FSC® Certified

Code: C503KWD-E3 Case: 50 x 13" Content: E3







#### **Gold Embossed Stripe**



#### Silver Embossed Stripe





#### Red Blenheim

Code: C244-RBH-X Case: 24 x 14" Content: X



#### **Gold Blenheim**

Code: C244-GBL-X Case: 24 x 14" Content: X



Regency

Code: C244-REG-X Case: 24 x 14" Content: X

**EMBOSSED** 



**Gold & Black Monte Carlo** 

Code: C244-GMO-X Case: 24 x 14" Content: X

**CHRISTMAS TAG** 



Cream & Gold Monte Carlo

Code: C244-CMC-X Case: 24 x 14"

Content: X

CHRISTMAS TAG



When a customer spends a premium on their Christmas or New Year meal they expect the cracker and its contents to be in keeping with that. Our extensive range of market leading Deluxe Handmade Crackers perfectly fit that bill. With superior finish, specially selected upmarket gifts and even enhanced mottos, these crackers perfectly help convey that sense of occasion and luxury that your guests are set to e