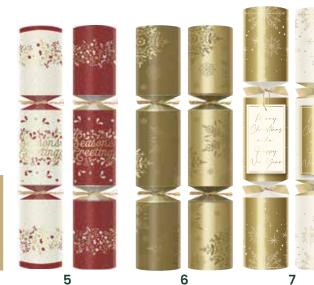

ns Greetings Season's Greetings Season's Greetings Season's Greetings Season's Greetings Season's Greetings Season's G

2

3

4

Our gold and silver themed party accessories on page 28 will add to the sense of occasion

PACK NO CODE **SIZE & DESCRIPTION** 1 X32-BSO 10x100 33cm 2 Ply Napkins 2 6x100 X63-BSO 40cm 3 Ply Napkins 2 SFT-BSO 40cm Swansoft Napkins 10x50 3 SFT-SC-BSO 90cm Swansoft Slipcovers 4x25 3 SFT-TC-BSO 5x10 120cm Swansoft Tablecovers 3 SFT-BR-BSO 120cm x 40m Swansoft Banqueting Roll 1 4 TABRUN-CWF 38cm x 12m Swansoft Table Runner 1x6 5 C502-BSP-P 12" Cracker – Burgundy Season's Greetings 1x50 6 C502-GSD-P 12" Cracker - Gold Snowy Days 1x50 7 C244-CMC-X 14" Cracker - Cream & Gold Monte Carlo 1x24