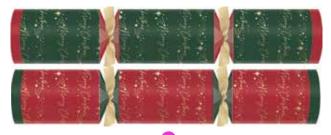

#### **Burgundy Season's Greetings**

Code: C502-BSP-P Case: 50 x 12" Content: P