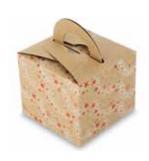

Contents: 1 Party Popper, 1 Foil Blowout & 2 Foil Streamers

Kraft Party Box - 100% FSC® Certified Card Carton: 50 Code: XMAS-KRAFT Flat Party Boxes - Empty and ready for you to fill yourself!

Silver Snowflakes 8 Person Party Kit\* Carton: 8 Code: SLSNPRKIT8