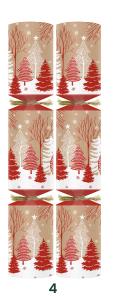

----------------------|--------|--|
| 1  | X32-MDS     | 33cm 2 Ply Napkins                      | 10x100 |  |
| 2  | X63-MDS     | 40cm 3 Ply Napkins                      | 6x100  |  |
| 2  | SFT-MDS     | 40cm Swansoft Napkins                   | 10x50  |  |
| 3  | SLKSCMDS    | 90cm Swansilk Slipcovers                | 4x25   |  |
| 4  | TABRUN-SIL* | 38cm x 12m Swansoft TableRunner         | 1x6    |  |
| 5  | C501-MHS-C  | 11" Crackers - Midnight Sparkle         | 1x50   |  |
| 5  | C1001MHS-C  | 11" Crackers - Midnight Sparkle         | 1x100  |  |
| 6  | C502-MDS-N  | 12" Crackers - Midnight Silver Sparkle  | 1x50   |  |
| 7  | C244-GMO-X  | 14" Crackers - Gold & Black Monte Carlo | 1x24   |  |

<sup>\*</sup> All tablerunners are perforated every 120cm – 10 pieces per roll















| NO | CODE       | SIZE & DESCRIPTION                             | PACK   |
|----|------------|------------------------------------------------|--------|
| 1  | X32-CGY    | 33cm 2 Ply Napkins – FSC® Certified Kraft      | 10X100 |
| 2  | X62-CGY    | 40cm 2 Ply Napkins – FSC® Certified Kraft      | 4X150  |
| 3  | C501CAY-E1 | 11" Crackers - Calgary - FSC® Certified        | 1X50   |
| 3  | C101CAY-E1 | 11" Crackers - Calgary - FSC® Certified        | 1X100  |
| 4  | C502CLG-E2 | 12" Crackers – Calgary – FSC® Certified        | 1X50   |
| 5  | C502FHO-E2 | 12" Crackers – Frosted Holly – FSC® Certified  | 1X50   |
| 6  | C503KWD-E3 | 13" Crackers – Kraft Woodland – FSC® Certified | 1X50   |

All our FSC® certified crackers and contents are plastic free











| NO | CODE