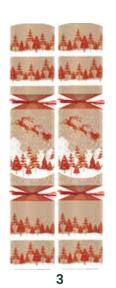

#### **Midnight Sparkle**

Code: C501-MHS-C
Case: 50 x 11" Content: C
Code: C1001MHS-C
Case: 100 x 11" Content: C

#### Midnight Silver Sparkle

Code: C502-MDS-N Case: 50 x 12" Content: N