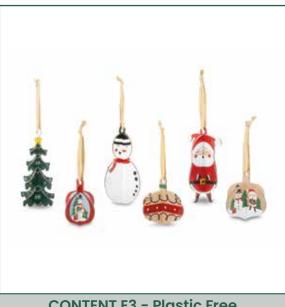

CONTENT E3 - Plastic Free
Contains 1 hanging decoration,
hat and motto

CONTENT 3 - Plastic Free
Contains 1 sticker, 1 card game,
hat and motto

CONTENT P - Plastic Free Contains one novelty, hat and motto