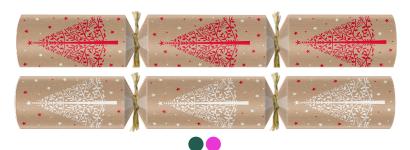

#### **Jolly Holly**

Code: C500-JLL-1
Case: 50 x 10" Content: 1
Code: C1000JLL-1
Case: 100 x 10" Content: 1