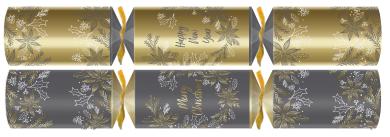

" Content: N

Scattered Holly
Code: C502-SHL-N
Case: 50 x 12" Content: N



#### 'Tis the Season

Code: C502-TSE-N Case: 50 x 12" Content: N



#### Silver Wish Upon A Star

Code: C502-SWU-N Case: 50 x 12" Content: N







#### **12" MIX & MATCH**

#### **Gold Fleur De Lys**

Code: C242-GFL-O Case: 24 x 12" Content: O



**EMBOSSED** 

#### Silver Fleur De Lys

Code: C242-SVF-O Case: 24 x 12" Content: O



**EMBOSSED** 

#### Gunmetal Fleur De Lys

Code: C242-GMF-O Case: 24 x 12" Content: O



**EMBOSSED** 





#### 13" DELUXE CRACKERS

#### Pemberley

Code: C503-PEM-O Case: 50 x 13" Content: O



#### Delano

Code: C503-DEL-O Case: 50 x 13" Content: O



#### **Silver Rockerfeller**

Code: C503-SRF-O Case: 50 x 13" Content: O



#### Méribel

Code: C503-MER-O Case: 50 x 13" Content: O





**Rustic Trio** 

Code: C503-RTO-O Case: 50 x 13" Content: O



#### Innovative diamond shaped table cracker with snap Contents: 1 piece of O content plus your hat & motto

#### Silver Diamond

Code: C506-SDM-O Case: 50 x6" Content: O



#### Kraft Woodland - FSC® Certified

Code: C503KWD-E3 Case: 50 x 13" Content: E3







#### **Gold Embossed Stripe**



#### Silver Embossed Stripe





#### Red Blenheim

Code: C244-RBH-X Case: 24 x 14" Content: X



#### **Gold Blenheim**

Code: C244-GBL-X Case: 24 x 14" Content: X



Regency

Code: C244-REG-X Case: 24 x 14" Content: X

**EMBOSSED** 



**Gold & Black Monte Carlo** 

Code: C244-GMO-X Case: 24 x 14" Content: X

**CHRISTMAS TAG** 



Cream & Gold Monte Carlo

Code: C244-CMC-X Case: 24 x 14"

Content: X

CHRISTMAS TAG



When a custom