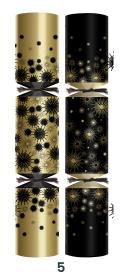

PACK NO CODE **SIZE & DESCRIPTION** 1 X32-BSO 10x100 33cm 2 Ply Napkins 2 6x100 X63-BSO 40cm 3 Ply Napkins 2 SFT-BSO 40cm Swansoft Napkins 10x50 3 SFT-SC-BSO 90cm Swansoft Slipcovers 4x25 3 SFT-TC-BSO 5x10 120cm Swansoft Tablecovers 3 SFT-BR-BSO 120cm x 40m Swansoft Banqueting Roll 1 4 TABRUN-CWF 38cm x 12m Swansoft Table Runner 1x6 5 C502-BSP-P 12" Cracker – Burgundy Season's Greetings 1x50 6 C502-GSD-P 12" Cracker - Gold Snowy Days 1x50 7 C244-CMC-X 14" Cracker - Cream & Gold Monte Carlo 1x24