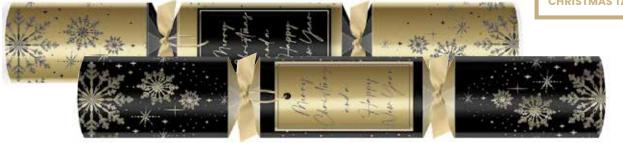

Why not add to the event with our party hats on page 27

| NO | CODE        | CODE SIZE & DESCRIPTION                 |        |  |
|----|-------------|-----------------------------------------|--------|--|
| 1  | X32-MDS     | 33cm 2 Ply Napkins                      | 10x100 |  |
| 2  | X63-MDS     | 40cm 3 Ply Napkins                      | 6x100  |  |
| 2  | SFT-MDS     | 40cm Swansoft Napkins                   | 10x50  |  |
| 3  | SLKSCMDS    | 90cm Swansilk Slipcovers                | 4x25   |  |
| 4  | TABRUN-SIL* | 38cm x 12m Swansoft TableRunner         | 1x6    |  |
| 5  | C501-MHS-C  | 11" Crackers - Midnight Sparkle         | 1x50   |  |
| 5  | C1001MHS-C  | 11" Crackers - Midnight Sparkle         | 1x100  |  |
| 6  | C502-MDS-N  | 12" Crackers - Midnight Silver Sparkle  | 1x50   |  |
| 7  | C244-GMO-X  | 14" Crackers - Gold & Black Monte Carlo | 1x24   |  |