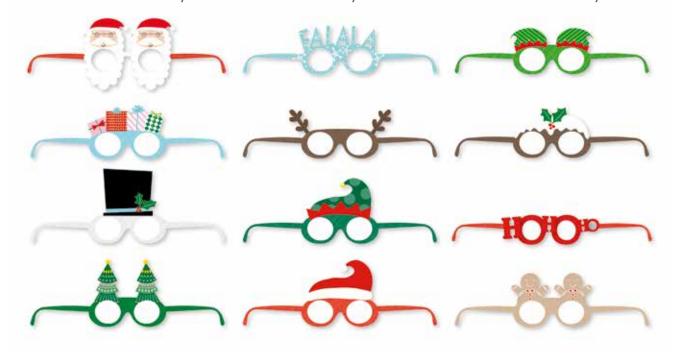

#### **Christmas Glasses**

Step into the spirit of the season with our festive card glasses and adjustable card hats! Made with eco-friendly materials, these accessories are not only stylish but also fully recyclable, perfect for spreading holiday cheer while staying environmentally conscious. Get ready to celebrate in sustainable style!

Christmas Glasses Carton: 144 Code: **XM-GLASSES** 

Approx. 12 of each design