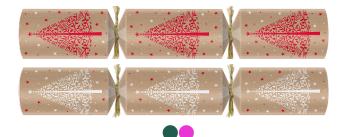

<sup>\*</sup> All tablerunners are perforated every 120cm – 10 pieces per roll

| NO | CODE       | SIZE & DESCRIPTION                             | PACK   |
|----|------------|------------------------------------------------|--------|
| 1  | X32-CGY    | 33cm 2 Ply Napkins – FSC® Certified Kraft      | 10X100 |
| 2  | X62-CGY    | 40cm 2 Ply Napkins – FSC® Certified Kraft      | 4X150  |
| 3  | C501CAY-E1 | 11" Crackers - Calgary - FSC® Certified        | 1X50   |
| 3  | C101CAY-E1 | 11" Crackers - Calgary - FSC® Certified        | 1X100  |
| 4  | C502CLG-E2 | 12" Crackers – Calgary – FSC® Certified        | 1X50   |
| 5  | C502FHO-E2 | 12" Crackers – Frosted Holly – FSC® Certified  | 1X50   |
| 6  | C503KWD-E3 | 13" Crackers – Kraft Woodland – FSC® Certified | 1X50   |

All our FSC® certified crackers and contents are plastic free

| NO | CODE       | SIZE & DESCRIPTION                     | PACK  |
|----|------------|----------------------------------------|-------|
| 1  | X63-APN    | 40cm 3 Ply Napkins                     | 6x100 |
| 1  | SFT-APN    | 40cm Swansoft Napkins                  | 10x50 |
| 2  | SFT-TC-APN | 120cm Swansoft Tablecovers             | 5x10  |
| 3  | SFT-BR-ASP | 120cm x 40m Swansoft Banqueting Roll   | 1     |
| 4  | C502-APN-P | 12" Crackers – Aspen                   | 1x50  |
| 5  | C502-SWU-N | 12" Crackers – Silver Wish Upon A Star | 1x50  |
| 6  | C503-SRF-O | 13" Crackers – Silver Rockefeller      | 1x50  |
| 7  | C244-SES-X | 14" Crackers – Silver Embossed Stripe  | 1x24  |

### **FSC® CERTIFIED KRAFT RANGE**

Combining sustainability with elegant designs, our 100% FCS® certified plastic free crackers are sure to give your guests some yuletide cheer.

All of our FSC® crackers have fun & colourful plastic free content and of course we still include your festive hat and jokes.