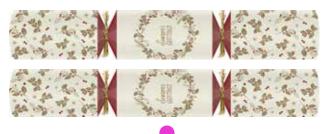

#### **Burgundy Season's Greetings**

Code: C502-BSP-P Case: 50 x 12" Content: P