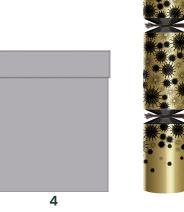

Why not add to the event with our party hats on page 27

| NO | CODE        | CODE SIZE & DESCRIPTION                 |        |  |
|----|-------------|-----------------------------------------|--------|--|
| 1  | X32-MDS     | 33cm 2 Ply Napkins                      | 10x100 |  |
| 2  | X63-MDS     | 40cm 3 Ply Napkins                      | 6x100  |  |
| 2  | SFT-MDS     | 40cm Swansoft Napkins                   | 10x50  |  |
| 3  | SLKSCMDS    | 90cm Swansilk Slipcovers                | 4x25   |  |
| 4  | TABRUN-SIL* | 38cm x 12m Swansoft TableRunner         | 1x6    |  |
| 5  | C501-MHS-C  | 11" Crackers - Midnight Sparkle         | 1x50   |  |
| 5  | C1001MHS-C  | 11" Crackers - Midnight Sparkle         | 1x100  |  |
| 6  | C502-MDS-N  | 12" Crackers - Midnight Silver Sparkle  | 1x50   |  |
| 7  | C244-GMO-X  | 14" Crackers - Gold & Black Monte Carlo | 1x24   |  |