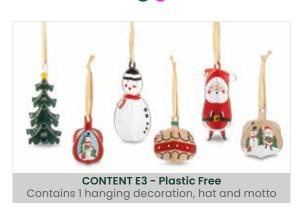

CONTENT E3 - Plastic Free
Contains 1 hanging decoration,
hat and motto

CONTENT 3 - Plastic Free
Contains 1 sticker, 1 card game,
hat and motto

CONTENT P - Plastic Free Contains one novelty, hat and motto