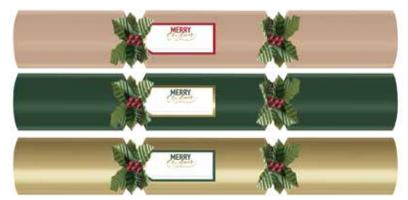

#### **Burgundy Season's Greetings**

Code: C502-BSP-P Case: 50 x 12" Content: P

#### **Gold Snowy Days**

Code: C502-GSD-P Case: 50 x 12" Content: P

#### Aspen

Code: C502-APN-P Case: 50 x 12" Content: P