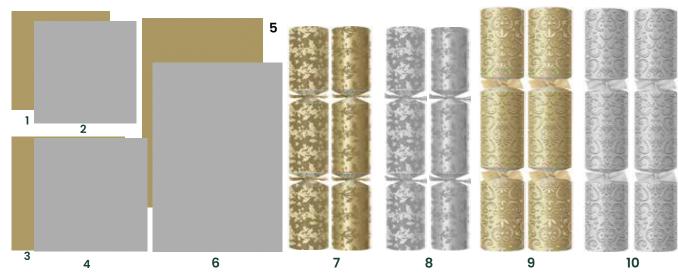

9

| NO | CODE        | NO | CODE                                            | SIZE & DESCRIPTION                    | PACK  |
|----|-------------|----|-------------------------------------------------|---------------------------------------|-------|
| 1  | X33-GOL     | 2  | X33-SIL                                         | X33-SIL 33cm 3 Ply Napkins            |       |
| 3  | X63-GOL     | 4  | X63-SIL                                         | 40cm 3 Ply Napkins                    | 6x100 |
| 3  | PSOFT-GOL   | 4  | PSOFT-SIL                                       | 40cm Swansoft Napkins                 | 10X50 |
| 5  | SLK-SC-GOL  | 6  | SLK-SC-SIL                                      | 90cm Swansilk Slipcovers              | 4X25  |
| 5  | SLK-TC-GOL  | 6  | SLK-TC-SIL                                      | SLK-TC-SIL 120cm Swansilk Tablecovers |       |
| 5  | SLK-BR-GOL  | 6  | SLK-BR-SIL 120cm x 40m Swansilk Banqueting Roll |                                       | 1     |
| 5  | TABRUN-GOL* | 6  | TABRUN-SIL*                                     | 38cm x 12m Swansoft TableRunner       | 1x6   |
| 7  | C501-GHB-C  | 8  | C501-SHB-C                                      | 11" Crackers – Holly Berry            | 1x50  |
| 7  | C1001GHB-C  | 8  | C1001SHB-C                                      | 11" Crackers – Holly Berry            | 1x100 |
| 9  | C242-GFL-O  | 10 | C242-SVF-O                                      | 12" Crackers - Fleur De Lys O Content | 1x24  |