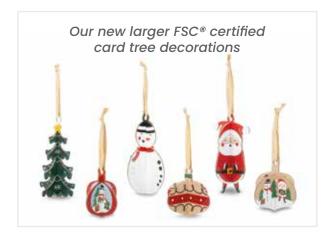

### **FSC® CERTIFIED KRAFT RANGE**

Combining sustainability with elegant designs, our 100% FCS® certified plastic free crackers are sure to give your guests some yuletide cheer.

All of our FSC® crackers have fun & colourful plastic free content and of course we still include your festive hat and jokes.

#### Calgary - FSC® Certified

Code: C502CLG-E2 Case: 50 x 12" Content: E2

Red & Green Starburst - FSC® Certified

Code: C502RGB-E2 Case: 50 x 12" Content: E2

Winter's Tale - FSC® Certified

Code: C502WTL-E2 Case: 50 x12" Content: E2

#### Frosted Holly - FSC® Certified

Code: C502FHO-E2 Case: 50 x12" Content: E2

Kraft Woodland- FSC® Certified

Code: C503KWD-E3 Case: 50 x 13" Content: E3