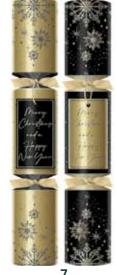

Why not add to the event with our party hats on page 27

| NO | CODE        | CODE SIZE & DESCRIPTION                 |        |  |
|----|-------------|-----------------------------------------|--------|--|
| 1  | X32-MDS     | 33cm 2 Ply Napkins                      | 10x100 |  |
| 2  | X63-MDS     | 40cm 3 Ply Napkins                      | 6x100  |  |
| 2  | SFT-MDS     | 40cm Swansoft Napkins                   | 10x50  |  |
| 3  | SLKSCMDS    | 90cm Swansilk Slipcovers                | 4x25   |  |
| 4  | TABRUN-SIL* | 38cm x 12m Swansoft TableRunner         | 1x6    |  |
| 5  | C501-MHS-C  | 11" Crackers - Midnight Sparkle         | 1x50   |  |
| 5  | C1001MHS-C  | 11" Crackers - Midnight Sparkle         | 1x100  |  |
| 6  | C502-MDS-N  | 12" Crackers - Midnight Silver Sparkle  | 1x50   |  |
| 7  | C244-GMO-X  | 14" Crackers - Gold & Black Monte Carlo | 1x24   |  |