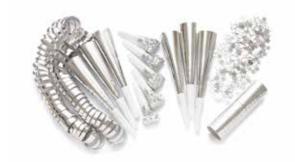

Gold Foil Blow Outs
Carton: 144
Code: GOLBLOWOUT

Silver Foil Blow Outs Carton: **144** Code: **SILBLOWOUT** 

Streamers Carton: **900** (18x50) Code: **STREAMERS** 

Gold Metallic Streamers Carton: **618** (18x34) Code: **GOLMETSTRM** 

Silver Metallic Streamers Carton: **618** (18x34) Code: **SILMETSTRM** 

Party Poppers
Carton: **144** Code: **POPPERS**Carton: **1440** Code: **POPPERS-10** 

Gold Holographic
Cone Party Poppers
Carton: **72**Code: **GOLHOLCPOP** 

Silver Holographic
Cone Party Poppers
Carton: 72
Code: SILHOLCPOP

Gold Star Confetti Carton: 12 Code: CON12GSTAR

Contains approx. 28g per bag

New Year's Eve Party Pack
Carton: **100** Code: **NEWYRPTYPK** 