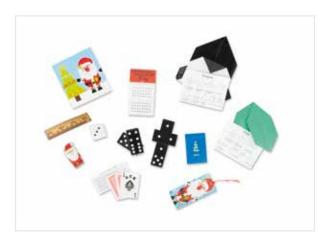

#### **Selfie Kits**

We offer two plastic free selfie kits with premium props so your guests can share their photos showing that they are having fun at their Christmas or New Year's party at your venue.

Both come in a presentation box and are fully recyclable. Guests can post their photos at #swantexselfie

Festive Selfie Kit Carton: 8 Code: **SELFIEKIT8** 

Contains 24 photo props preassembled with thick card sticks

New Year Selfie Kit Carton: 8 Code: **NEYRSELFKT** 

Contains 18 foiled photo props with thick card sticks.

Age restrictions apply to these products