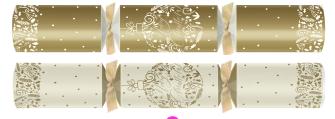

#### **Gold Snowy Days**

Code: C502-GSD-P Case: 50 x 12" Content: P

#### Silver Snowy Days

Code: C502-SSD-P Case: 50 x 12" Content: P