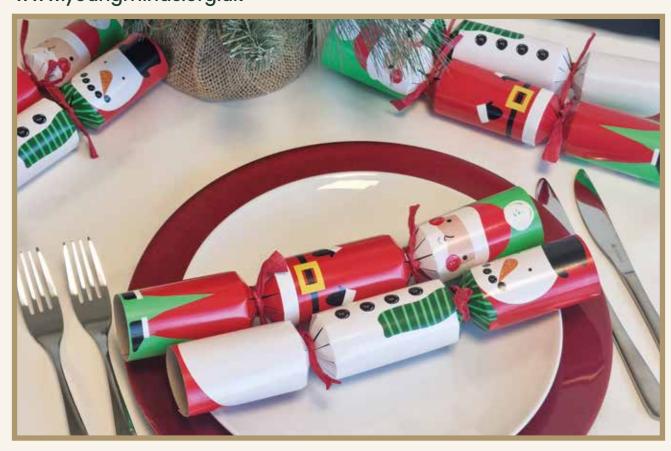

## For every box of charity crackers which you buy we will donate £1

We are very proud to continue to work with the fantastic charity Young Minds for the 2nd year.

YoungMinds are a UK leading charity fighting for children and young people's mental health. They set out to ensure that young people get the best possible mental health support and have the resilience to overcome life's difficulties.

For more information on this great charity please go to www.youngminds.org.uk

Santa & Snowman Code: C501-SSM-3 Case: 50 x 11" Content: 3

Contains 1 sticker, 1 card game, hat and motto