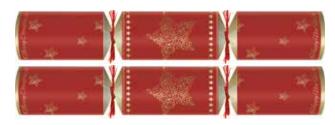

#### **Burgundy Season's Greetings**

Code: C502-BSP-P Case: 50 x 12" Content: P